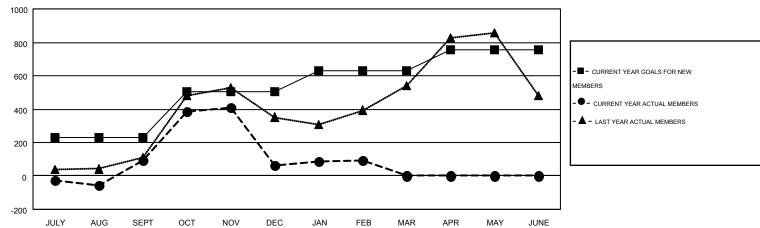

## Multiple District 307

GMT: JUSWAN TJOE

LOCATION: INDONESIA

GMT CA 7

|               |                  | Clubs             |                  |                  |                       |                    | Members                                |                    |                  |
|---------------|------------------|-------------------|------------------|------------------|-----------------------|--------------------|----------------------------------------|--------------------|------------------|
|               | RESU             | LTS FOR 2014-2015 | i                |                  | RESULTS FOR 2014-2015 |                    |                                        |                    |                  |
| QUARTER       | NEW CLUB<br>GOAL | NEW CLUBS         | DROPPED<br>CLUBS | NET<br>GAIN/LOSS | QUARTER               | NEW MEMBER<br>GOAL | CHARTER AND<br>NEW<br>MEMBERS<br>ADDED | DROPPED<br>MEMBERS | NET<br>GAIN/LOSS |
| JULY/AUG/SEPT | 7                | 3                 | 5                | -2               | JULY/AUG/SEPT         | 230                | 303                                    | 208                | 95               |
| OCT/NOV/DEC   | 4                | 7                 | 4                | 3                | OCT/NOV/DEC           | 275                | 473                                    | 506                | -33              |
| JAN/FEB/MAR   | 3                | 1                 | 1                | 0                | JAN/FEB/MAR           | 125                | 126                                    | 94                 | 32               |
| APR/MAY/JUNE  | 3                | 0                 | 0                | 0                | APR/MAY/JUNE          | 125                | 0                                      | 0                  | 0                |

## GOALS AND ACTUAL MEMBERS CUMULATIVE

| DROPPED CLUBS: 10  DROPPED MEMBERS  |                         | 145 CLUBS OF 261 ADDED 1 OR MORE<br>NEW MEMBERS | GENDER DISTRIBUT  MALE  FEMALE                              | 10N<br>3,474 (48.78%)<br>3,648 (51.22%) |            |
|-------------------------------------|-------------------------|-------------------------------------------------|-------------------------------------------------------------|-----------------------------------------|------------|
| DECEASED CLUB CANCELLED OTHER TOTAL | 12<br>122<br>674<br>808 | CLICK HERE FOR HEALTH ASSESSMENT DATA           | FAMILY UNIT MEMBERS HEAD OF HOUSEHOLD NON-HEAD OF HOUSEHOLD |                                         | 721<br>840 |