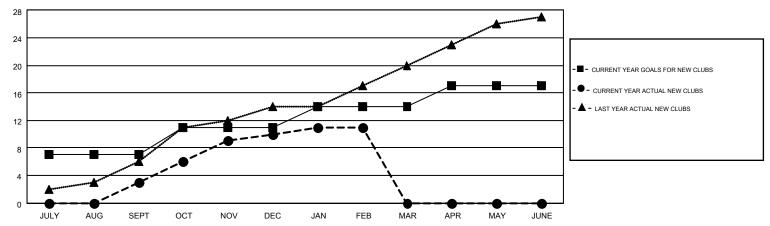

## Multiple District 307

GMT: JUSWAN TJOE

LOCATION: INDONESIA

GMT CA 7

|               |                  | Clubs             |                  |                  |                       |                    | Members                                |                    |                  |
|---------------|------------------|-------------------|------------------|------------------|-----------------------|--------------------|----------------------------------------|--------------------|------------------|
|               | RESU             | LTS FOR 2014-2015 | i                |                  | RESULTS FOR 2014-2015 |                    |                                        |                    |                  |
| QUARTER       | NEW CLUB<br>GOAL | NEW CLUBS         | DROPPED<br>CLUBS | NET<br>GAIN/LOSS | QUARTER               | NEW MEMBER<br>GOAL | CHARTER AND<br>NEW<br>MEMBERS<br>ADDED | DROPPED<br>MEMBERS | NET<br>GAIN/LOSS |
| JULY/AUG/SEPT | 7                | 3                 | 5                | -2               | JULY/AUG/SEPT         | 230                | 303                                    | 208                | 95               |
| OCT/NOV/DEC   | 4                | 7                 | 4                | 3                | OCT/NOV/DEC           | 275                | 473                                    | 506                | -33              |
| JAN/FEB/MAR   | 3                | 1                 | 1                | 0                | JAN/FEB/MAR           | 125                | 126                                    | 94                 | 32               |
| APR/MAY/JUNE  | 3                | 0                 | 0                | 0                | APR/MAY/JUNE          | 125                | 0                                      | 0                  | 0                |

## GOALS AND ACTUAL NEW CLUBS CUMULATIVE